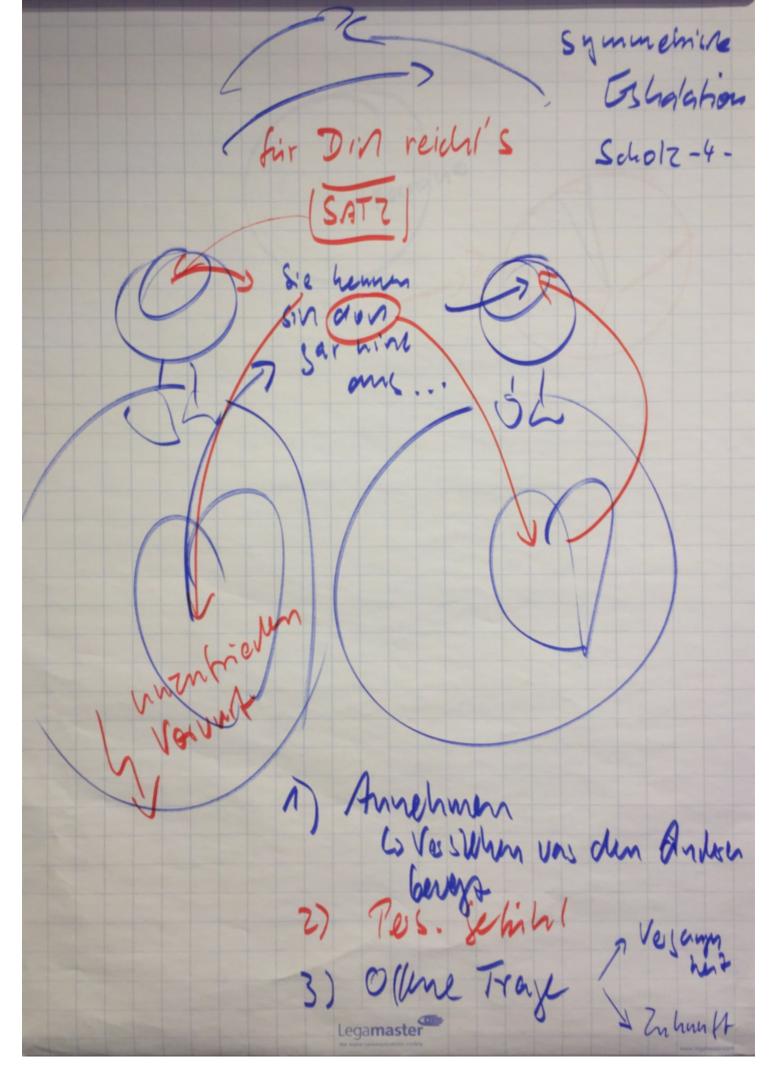

V1: Dringlichhert & Risiho & georgs. Du-mys1 V2: (Danhe hir Regelang..) Bishenge Kosken 250 000

Schulze -1-Du myst Projett = Schulze an passen! Studium l'sport -s Risiven Para symp.) Sichbarlis (Ohnmant) Urlanb Annahmun Privat Lösungs versuche: Mchr vom Selben.

Schulze-Z-