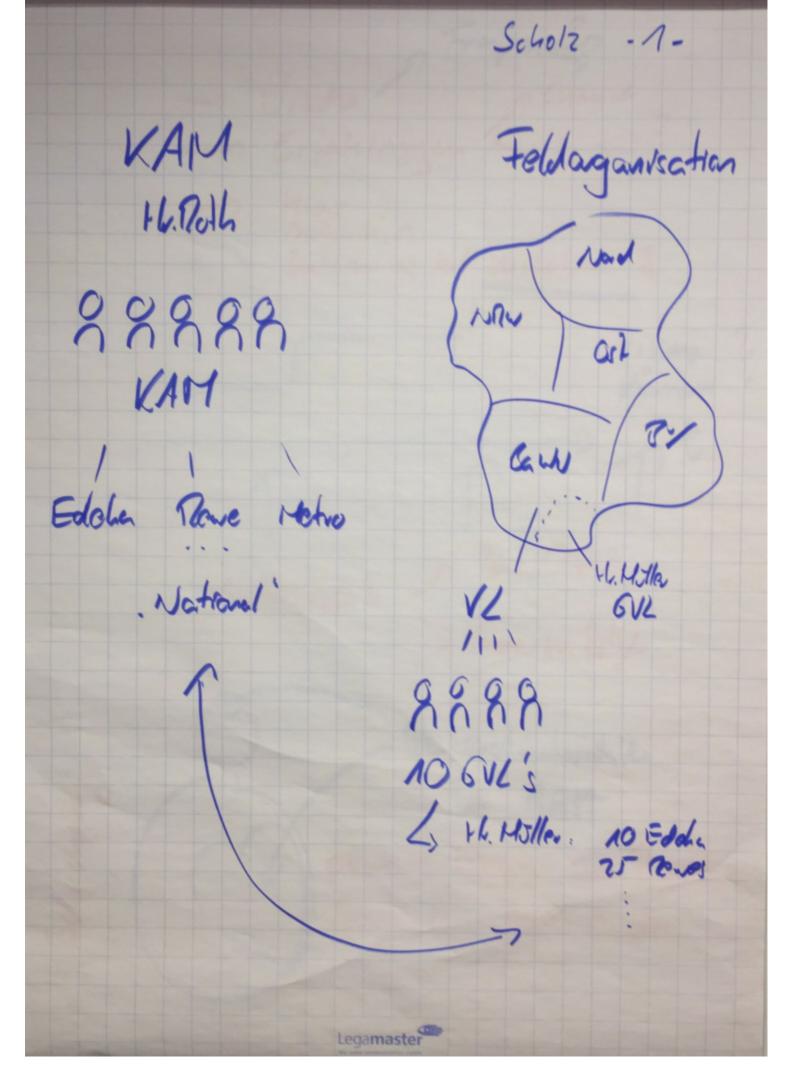

V1: Dringlichhert & Risiho & georgs. Du-mys1 V2: (Danhe hir Regelang..) Bishenge Kosken 250 000

Schulze -1-Du myst Projett = Schulze an passen! Studium l'sport -s Risiven Para symp.) Sichbarlis (Ohnmant) Urlanb Annahmun Privat Lösungs versuche: Mchr vom Selben.

Schulze-Z-