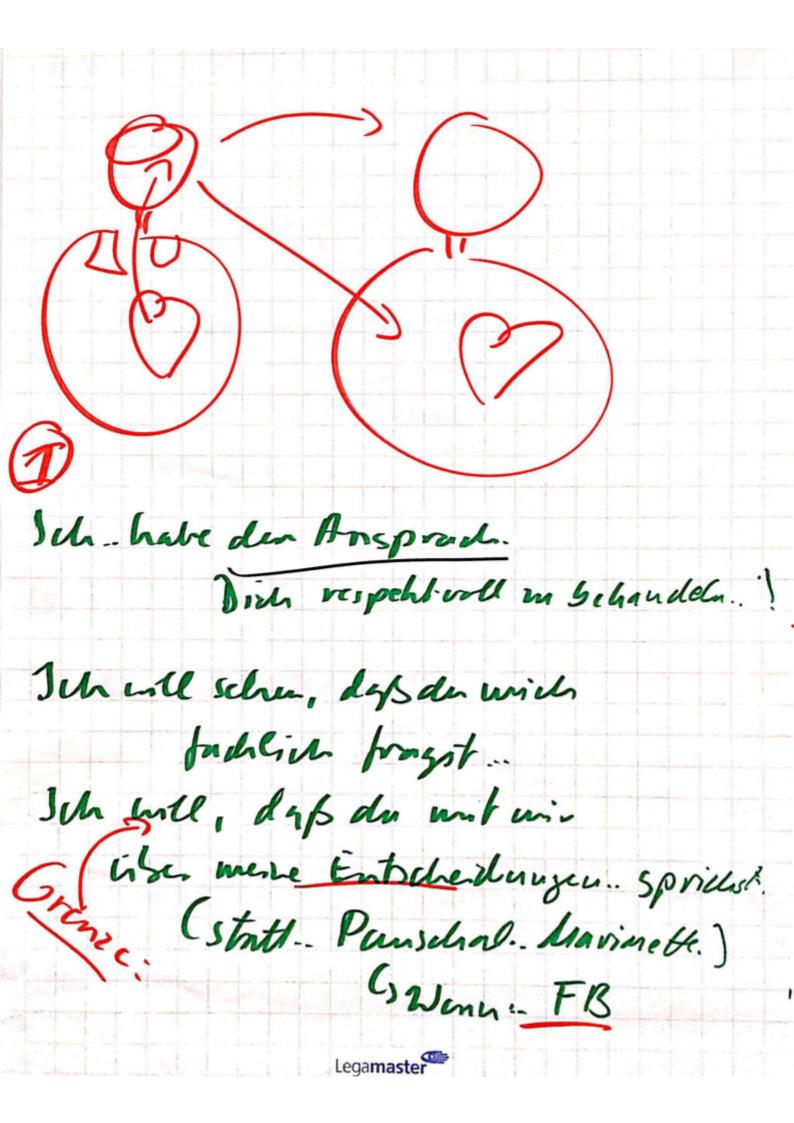

M. Appell

Ich winsche mit, des den die Meinung vom anderen ahreptierst.

Wonn hritischer Verhalten. Joh. (pryer lich) wat. -! Genn - position ... (Franke) Juli Jallu for stirte [Pruse 7

(Faut, 7 ... and emotionaler Escare mit ihm kommunizacra G Berichnungs bothdrotter. & Working auf mich G Joh - Both water. -> hounte selvan sein, die Wayte in finden ..

| von Schiending                    |
|-----------------------------------|
| Brn ich im falschen Film !?       |
| fi ble mich Hopsgestellt.         |
| (nach Elkernach)                  |
| fishete mich Scschimpft (hufilis) |
| Mays rh mir das antun?            |
| Un regist man withing darant?     |
| Wra professionell.                |
| Sellstagat. Sei Angrill           |
| G. Wer schon er 4St.?             |