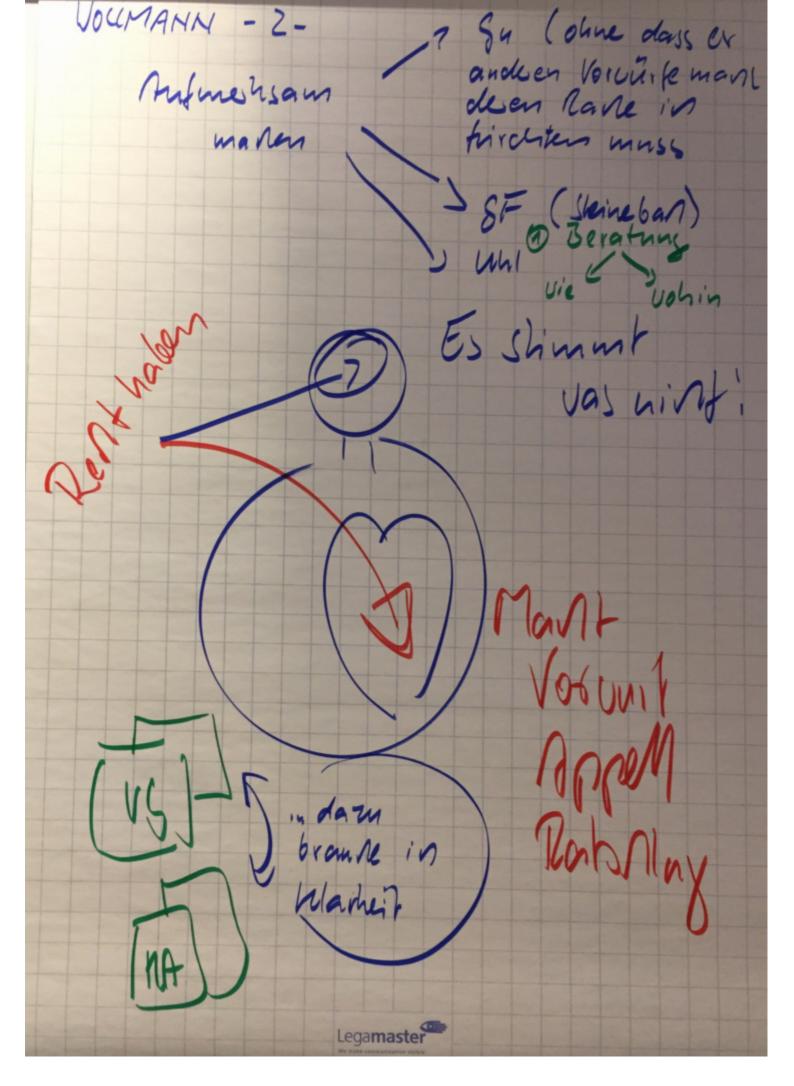

Scanned with CamScanner

**Scanned with CamScanner** 

Scanned with CamScanner

Scanned with CamScanner

**Scanned with CamScanner** 

**Scanned with CamScanner** 

Wollmann reicht's Wir hann ich jernanden Feedsach geben, der er nicht will. Wie hannich dansit un gehen, wunsich mich un gerecht Schandelt fühle, ohne, des .. auf Fußtroten? but is doch gut wire, wan.