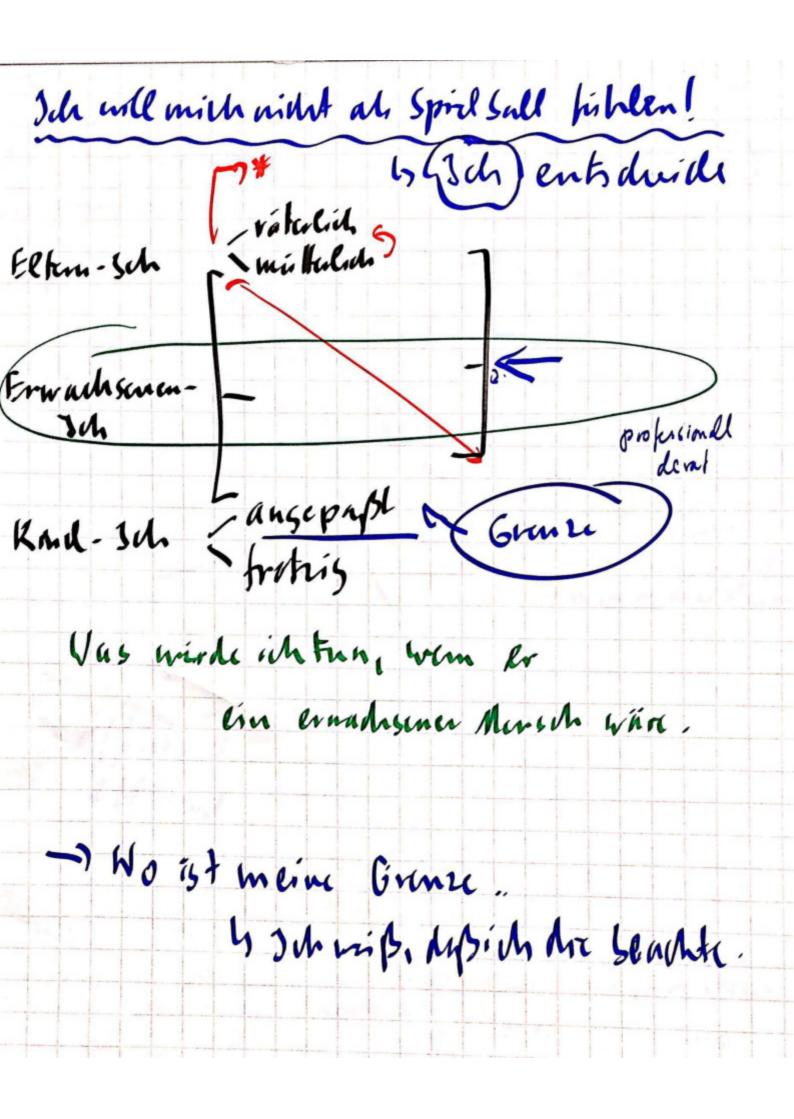

(Selsstunt) (Selsstudente) rich worde John Schardelt John -) Ich bok ... with heir machen. Dominanz ) moder imme Rime (Profi) -> effethir + efficient Varsenting . sich sellet + eigene Achiefunge reflektion. henne. 5 Dissoration Legamaster 4 1 Kamera.

tarit > (Ich) Scribe Herr der Lage! (statt Spire(sall) July entschilde jetet was ich the. Sch. Slerk in Erwachsenen-Jul ( Umgang mit Einladungen)

Die Spradie des Hertens Durchschungs fahrighert in Gespräche hatte Vire / suchlich . and were Site. .- with In Tode versachlicht er: noch wir so .-. ls Hypothere: mir liblte da das Empathisch