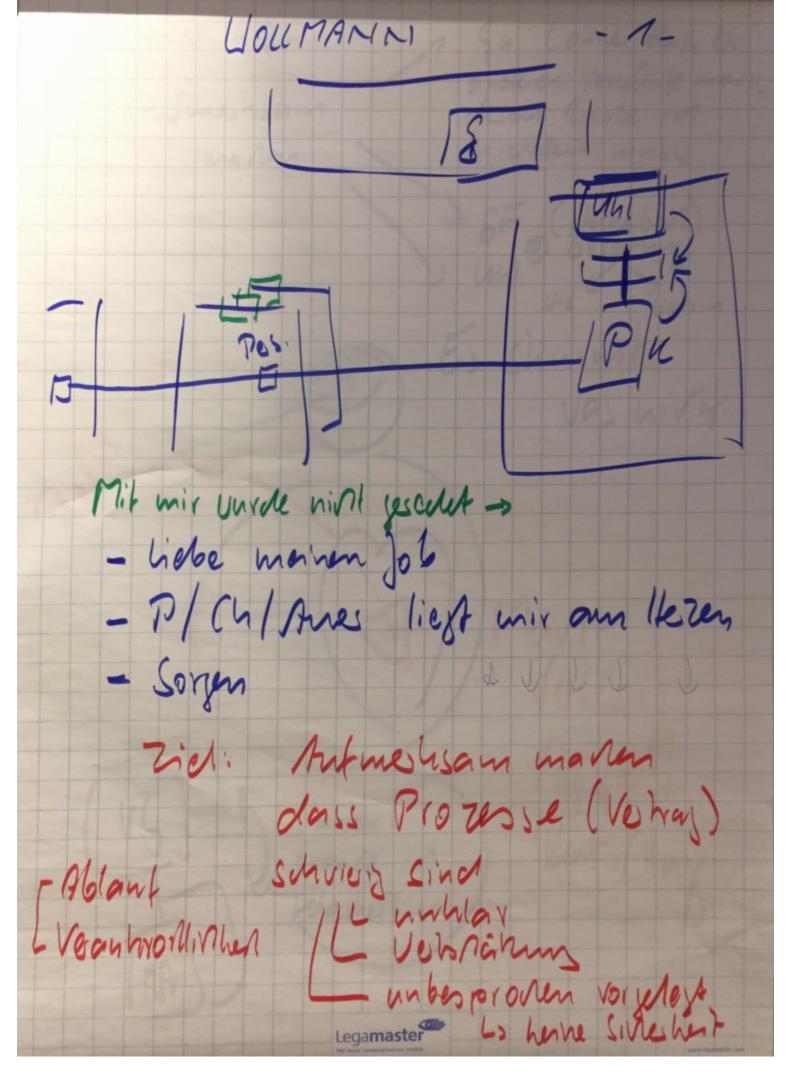

Scanned with CamScanner

**Scanned with CamScanner** 

Scanned with CamScanner

Scanned with CamScanner

**Scanned with CamScanner** 

**Scanned with CamScanner** 

Wollmann reicht's Wir hann ich jernanden Feedsach geben, der er nicht will. Wie hannich dansit un gehen, wunsich mich un gerecht Schandelt fühle, ohne, des .. auf Fußtroten? but is doch gut wire, wan.